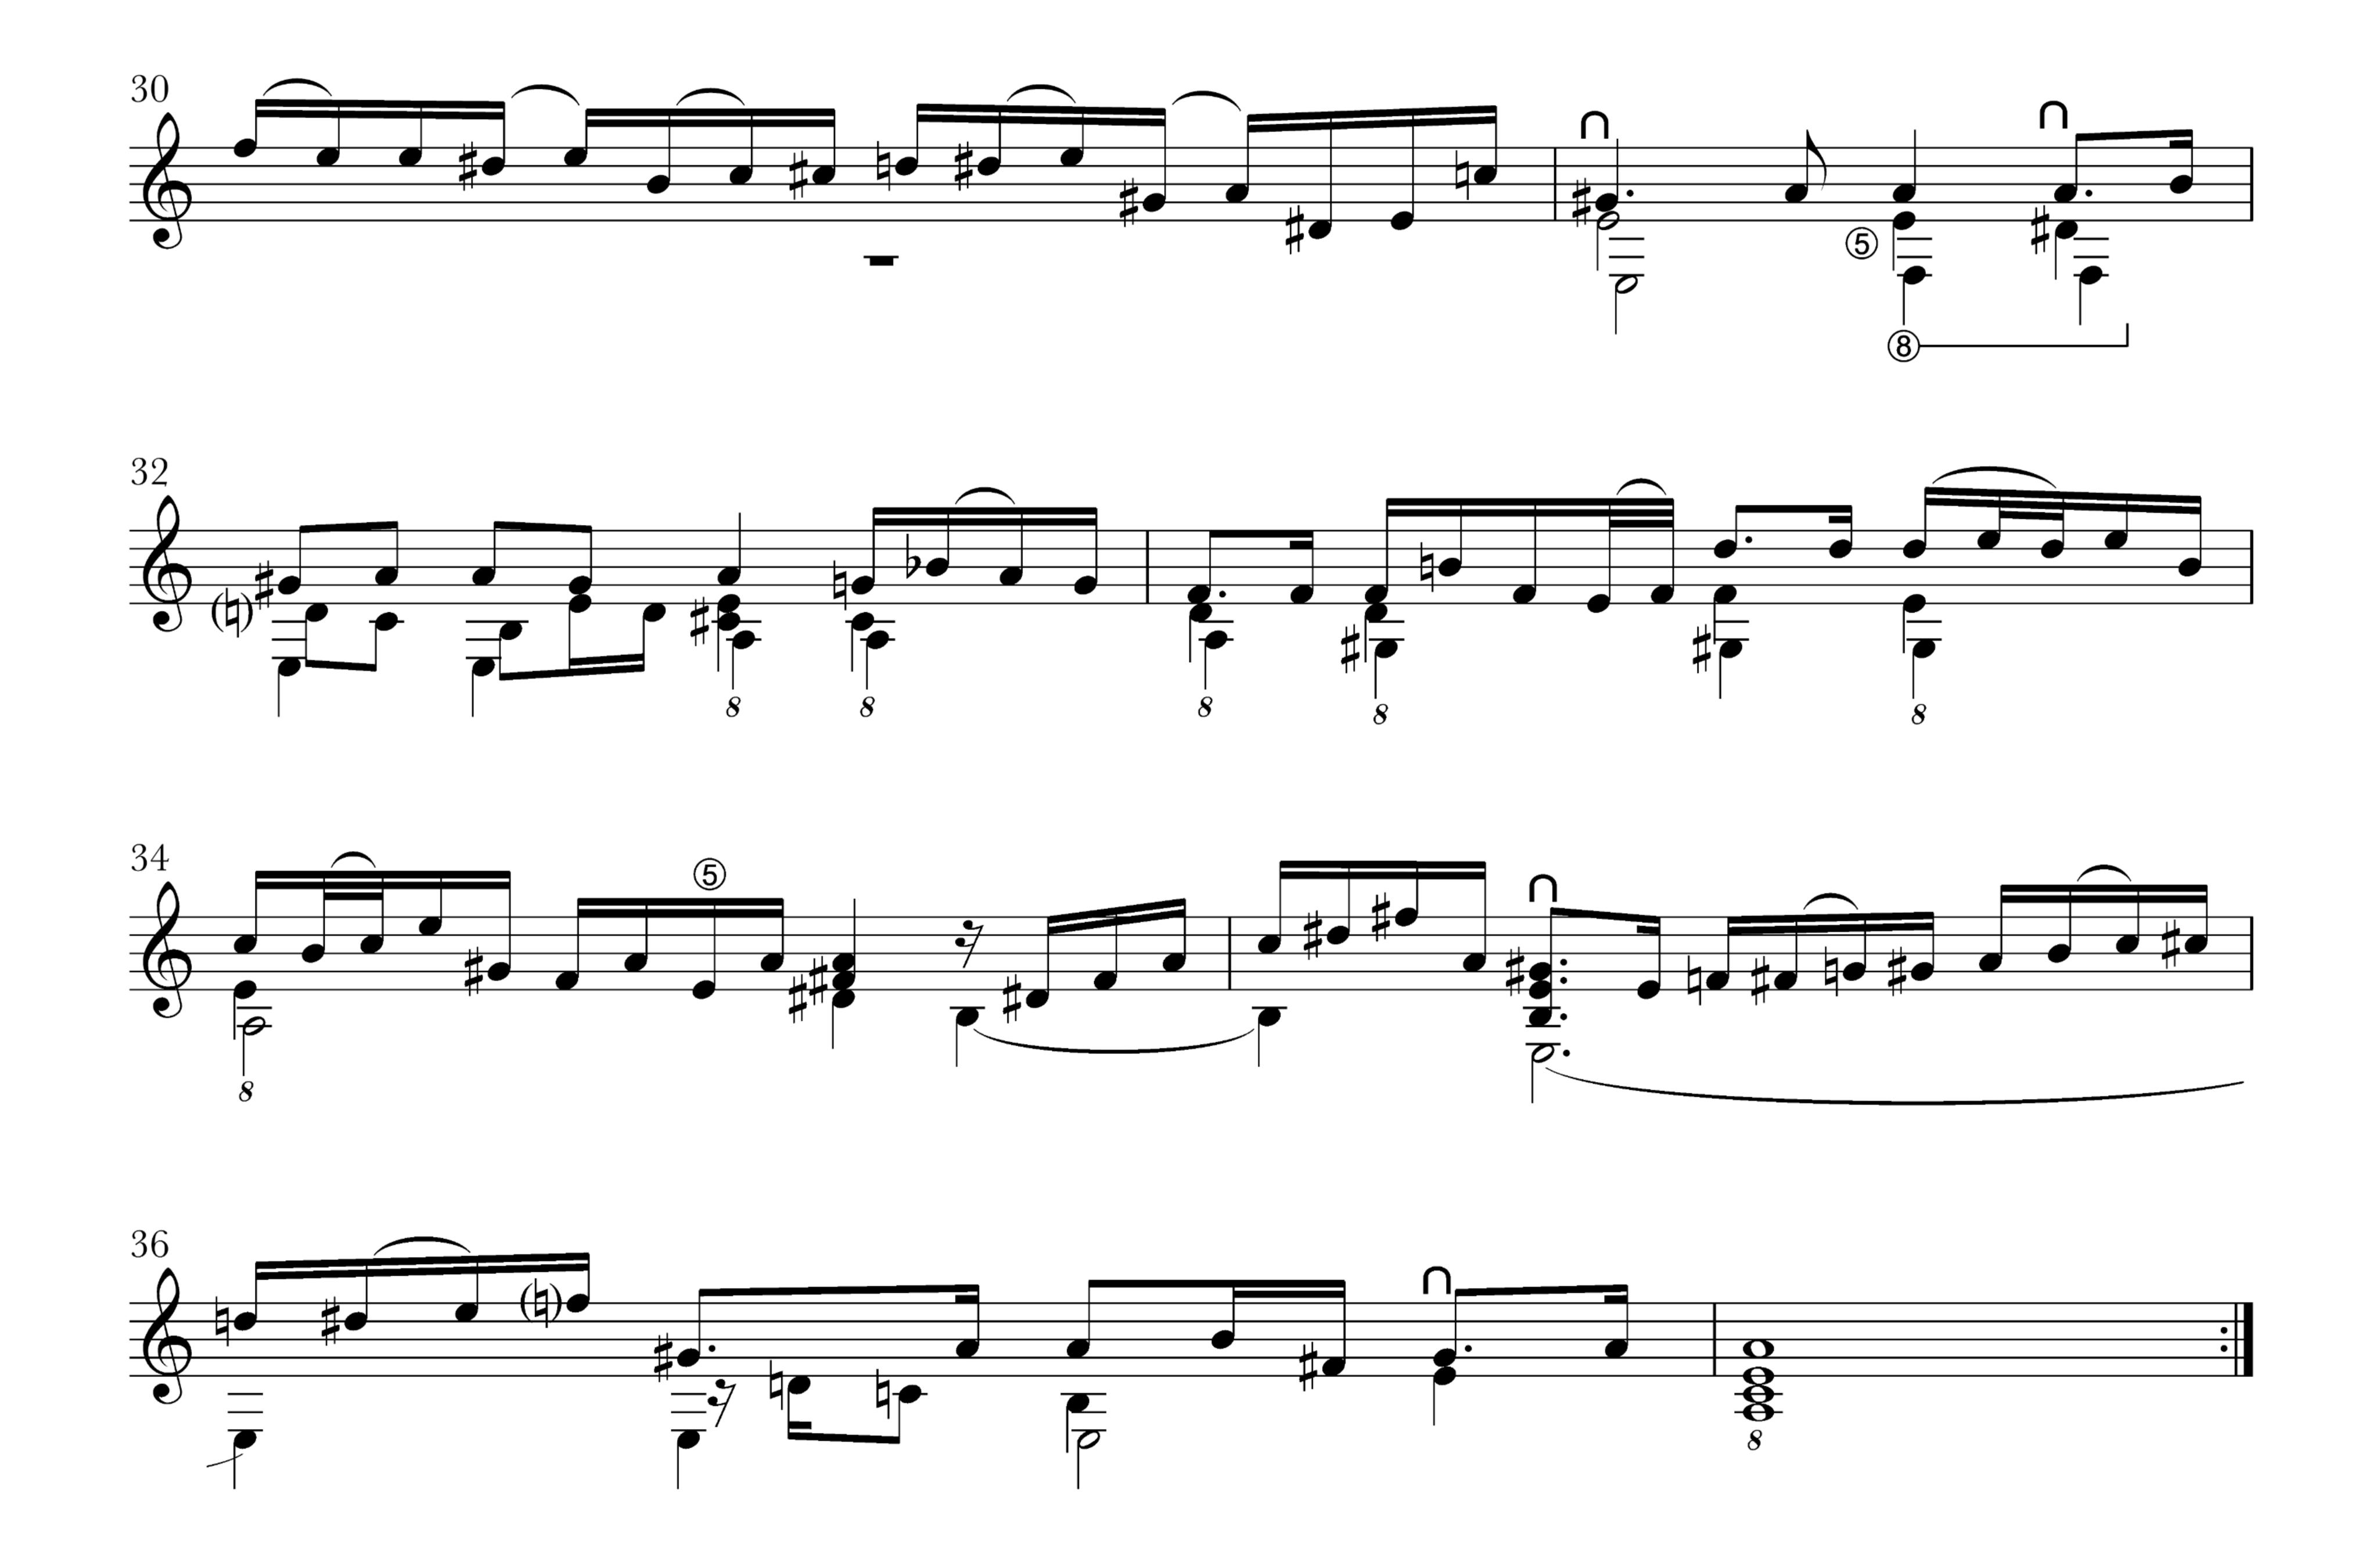

# Tombeau for Logy

Silvio Leopold Weiss

"Tombeau sur la Mort de M. Comte d'Logy arrivée 1721" (transposed to A Minor)

(1687 - 1750)

<sup>\*</sup> Notes annotated in blue are out of range on a guitar with standard tuning