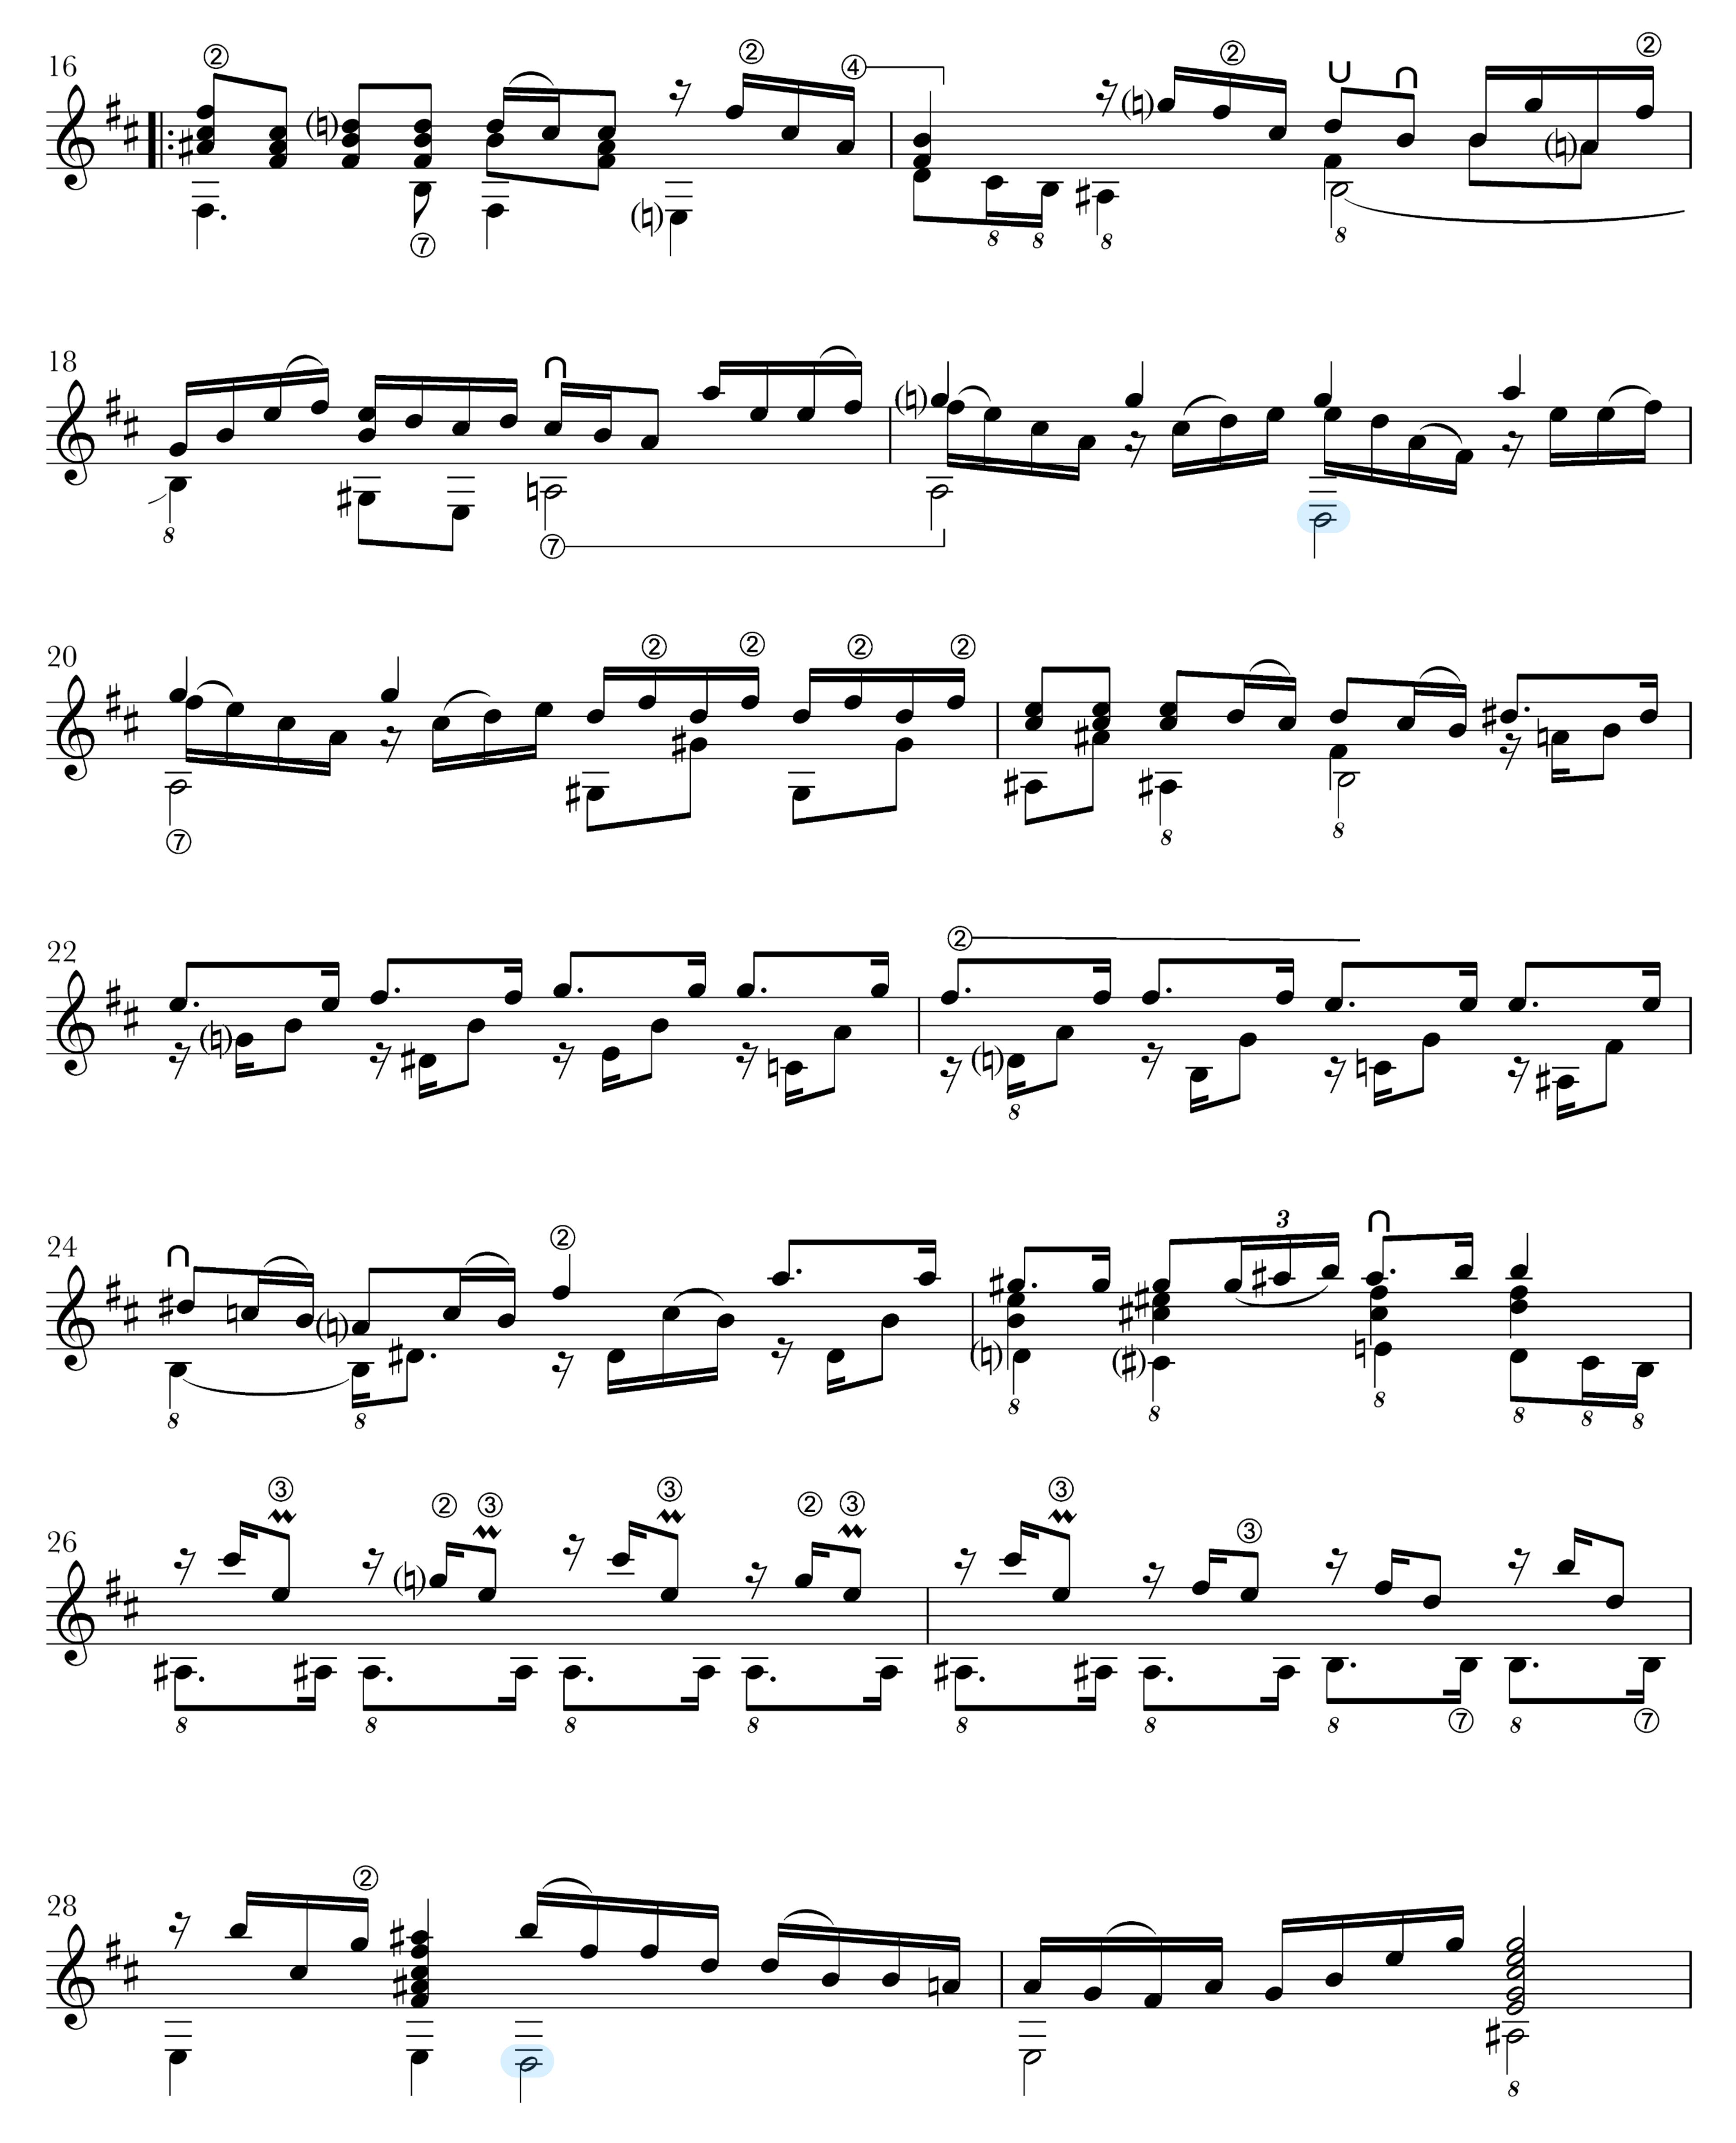

# Tombeau for Logy

Silvio Leopold Weiss

"Tombeau sur la Mort de M. Comte d'Logy arrivée 1721" (transposed to A Minor)

(1687 - 1750)

<sup>\*</sup> Notes annotated in blue are out of range on a guitar with standard tuning