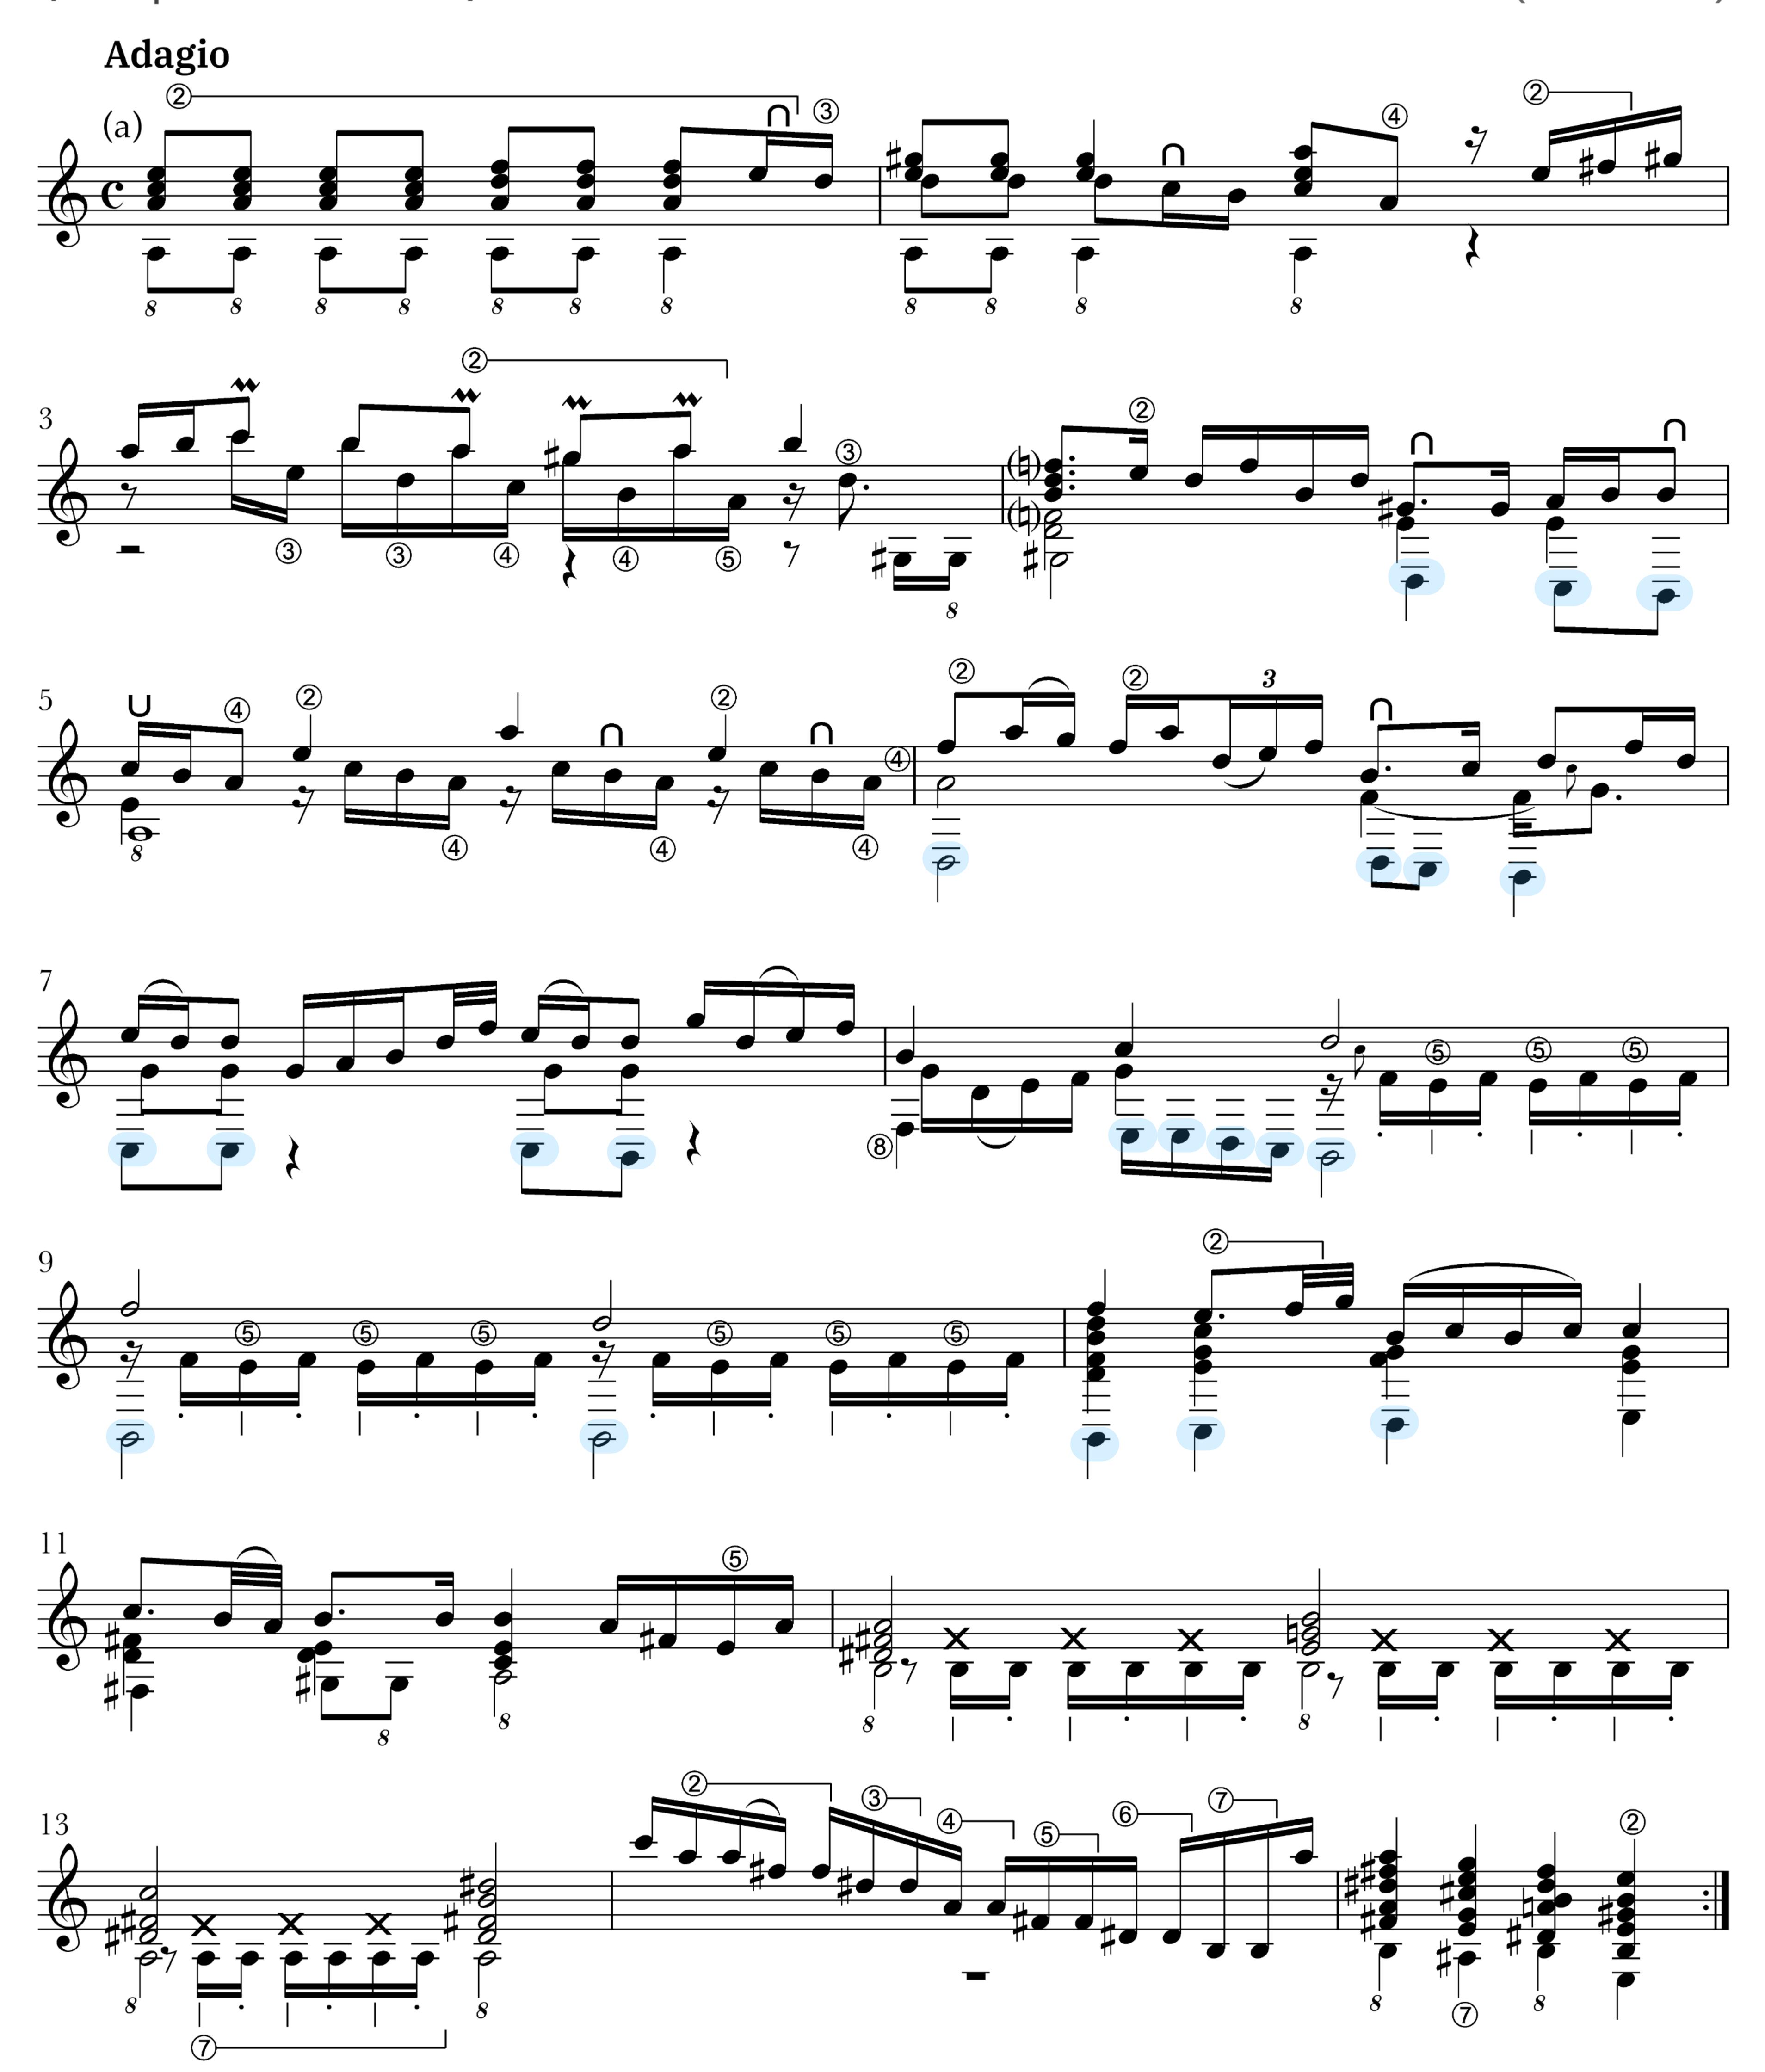

# Tombeau for Logy

Silvio Leopold Weiss

"Tombeau sur la Mort de M. Comte d'Logy arrivée 1721" (transposed to A Minor)

(1687 - 1750)

<sup>\*</sup> Notes annotated in blue are out of range on a guitar with standard tuning