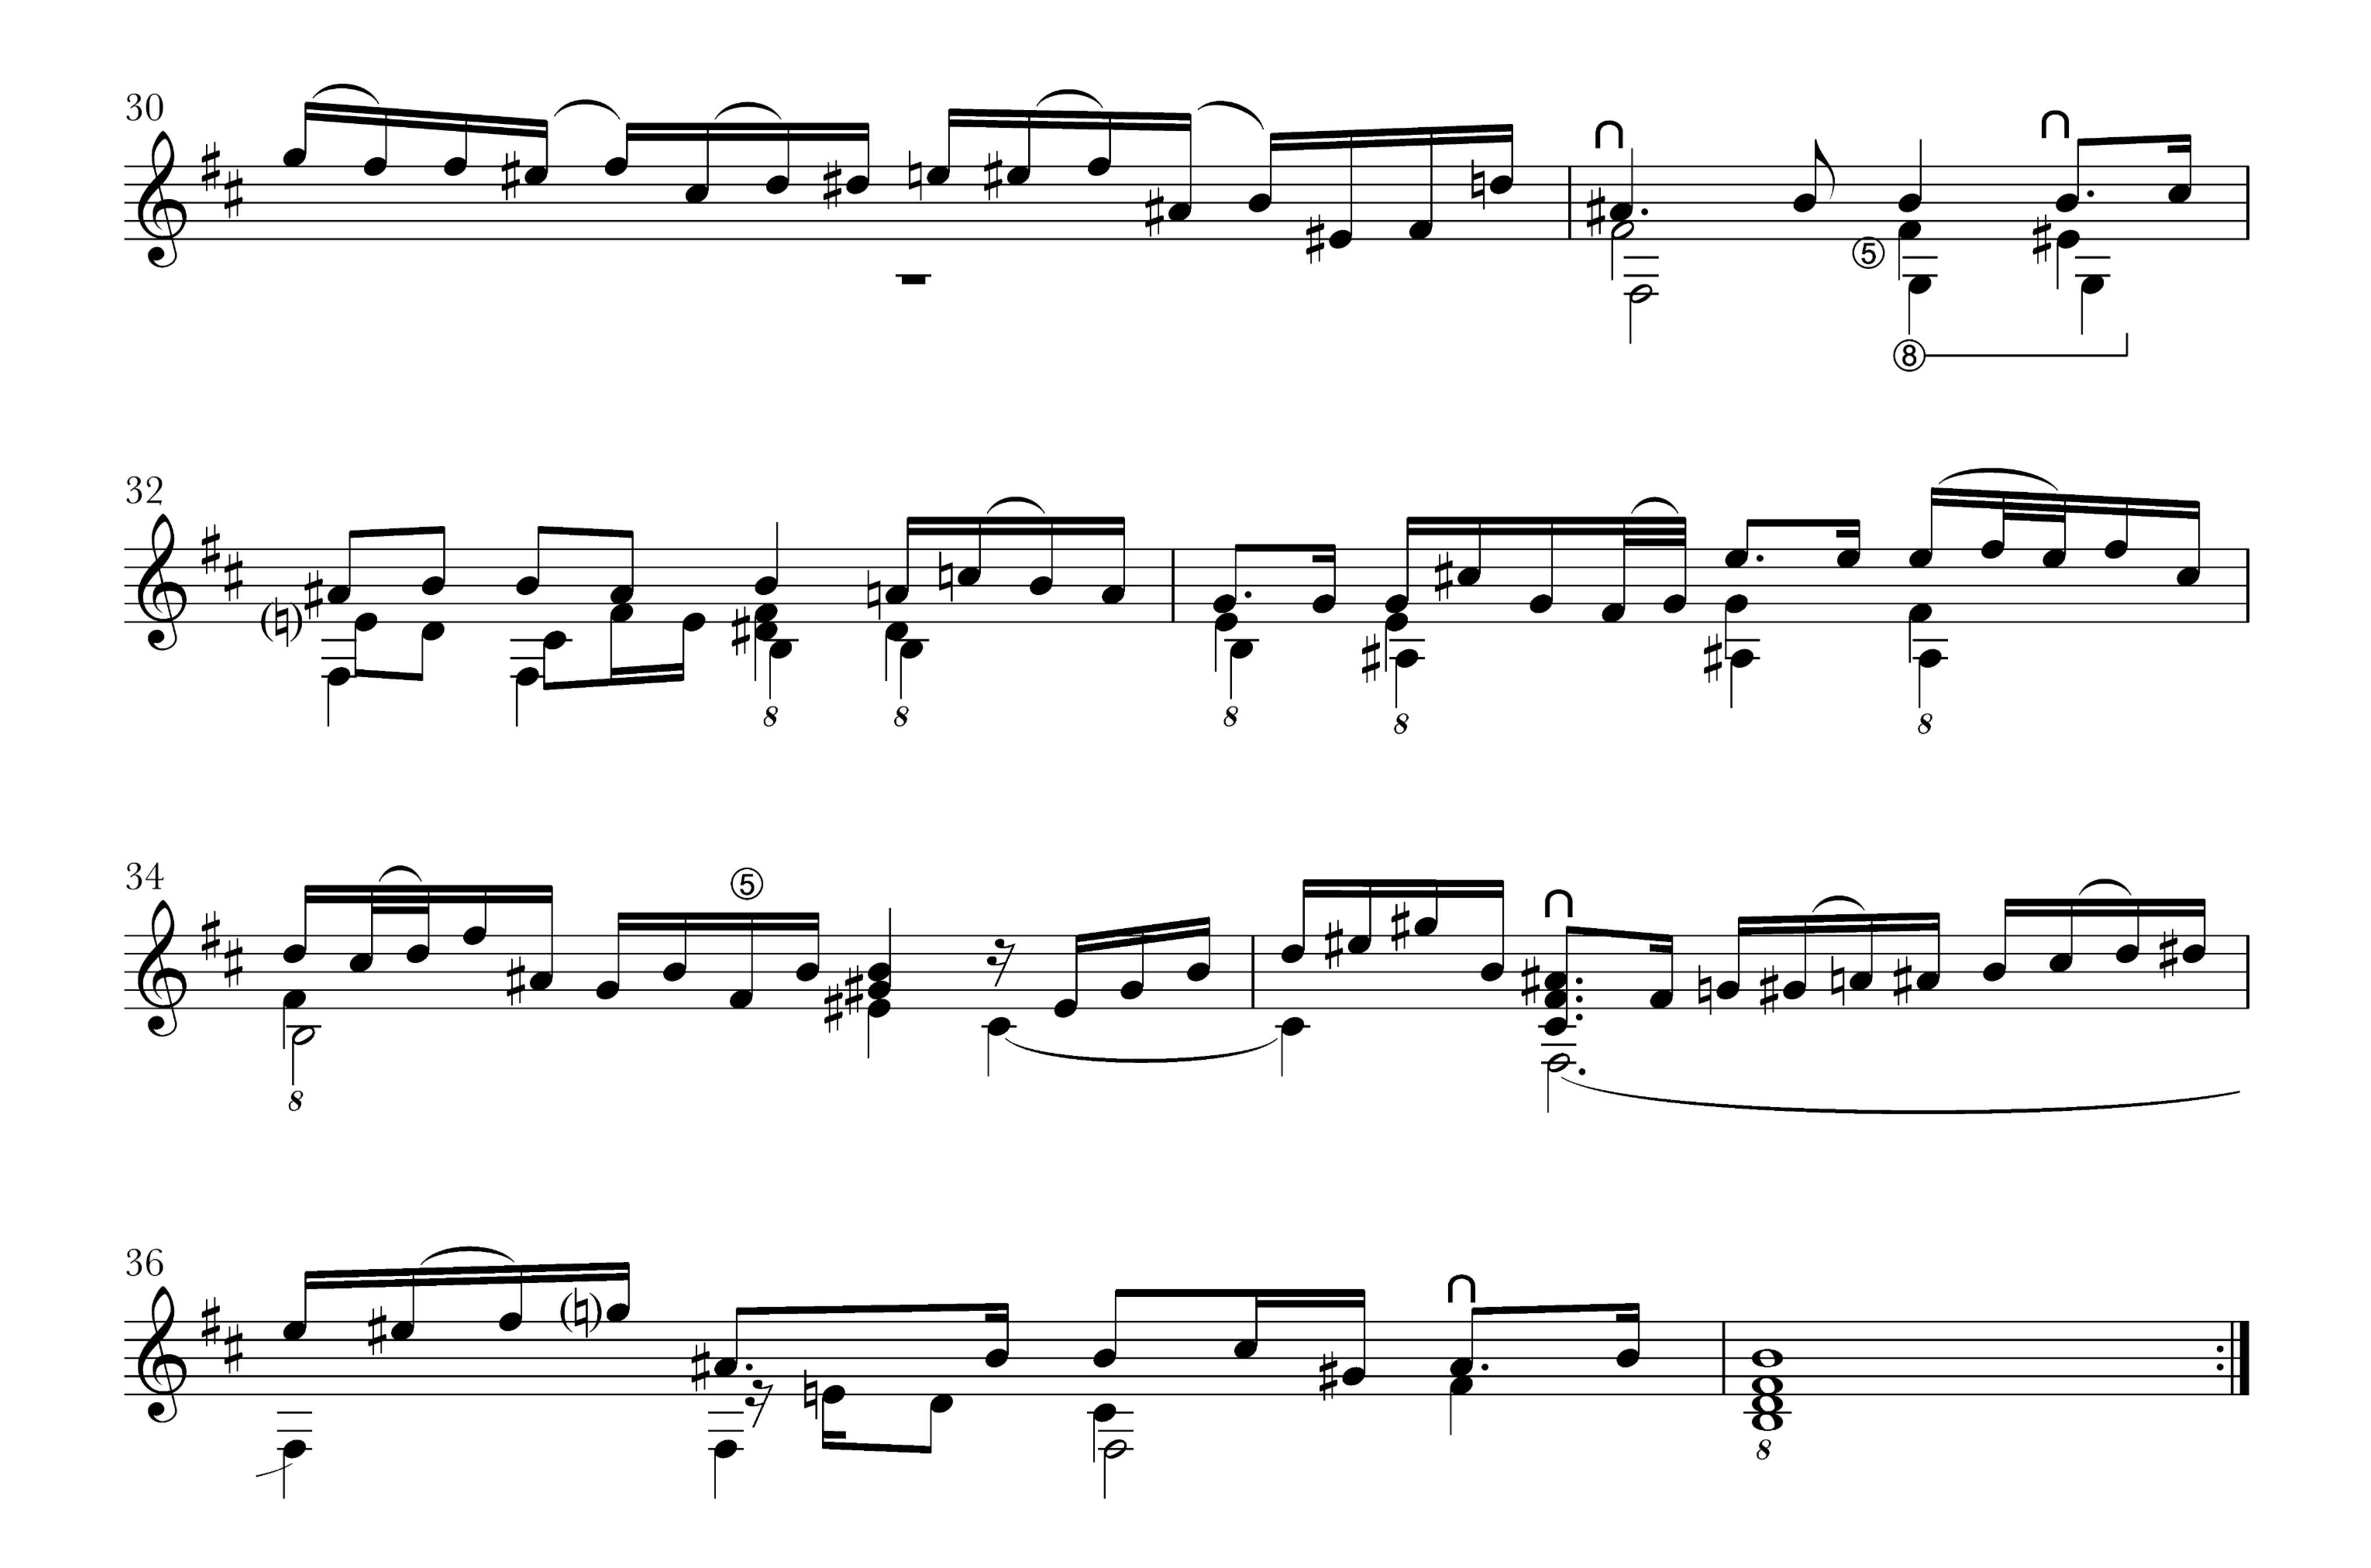

# Tombeau for Logy

Silvio Leopold Weiss

"Tombeau sur la Mort de M. Comte d'Logy arrivée 1721" (transposed to A Minor)

(1687 - 1750)

<sup>\*</sup> Notes annotated in blue are out of range on a guitar with standard tuning