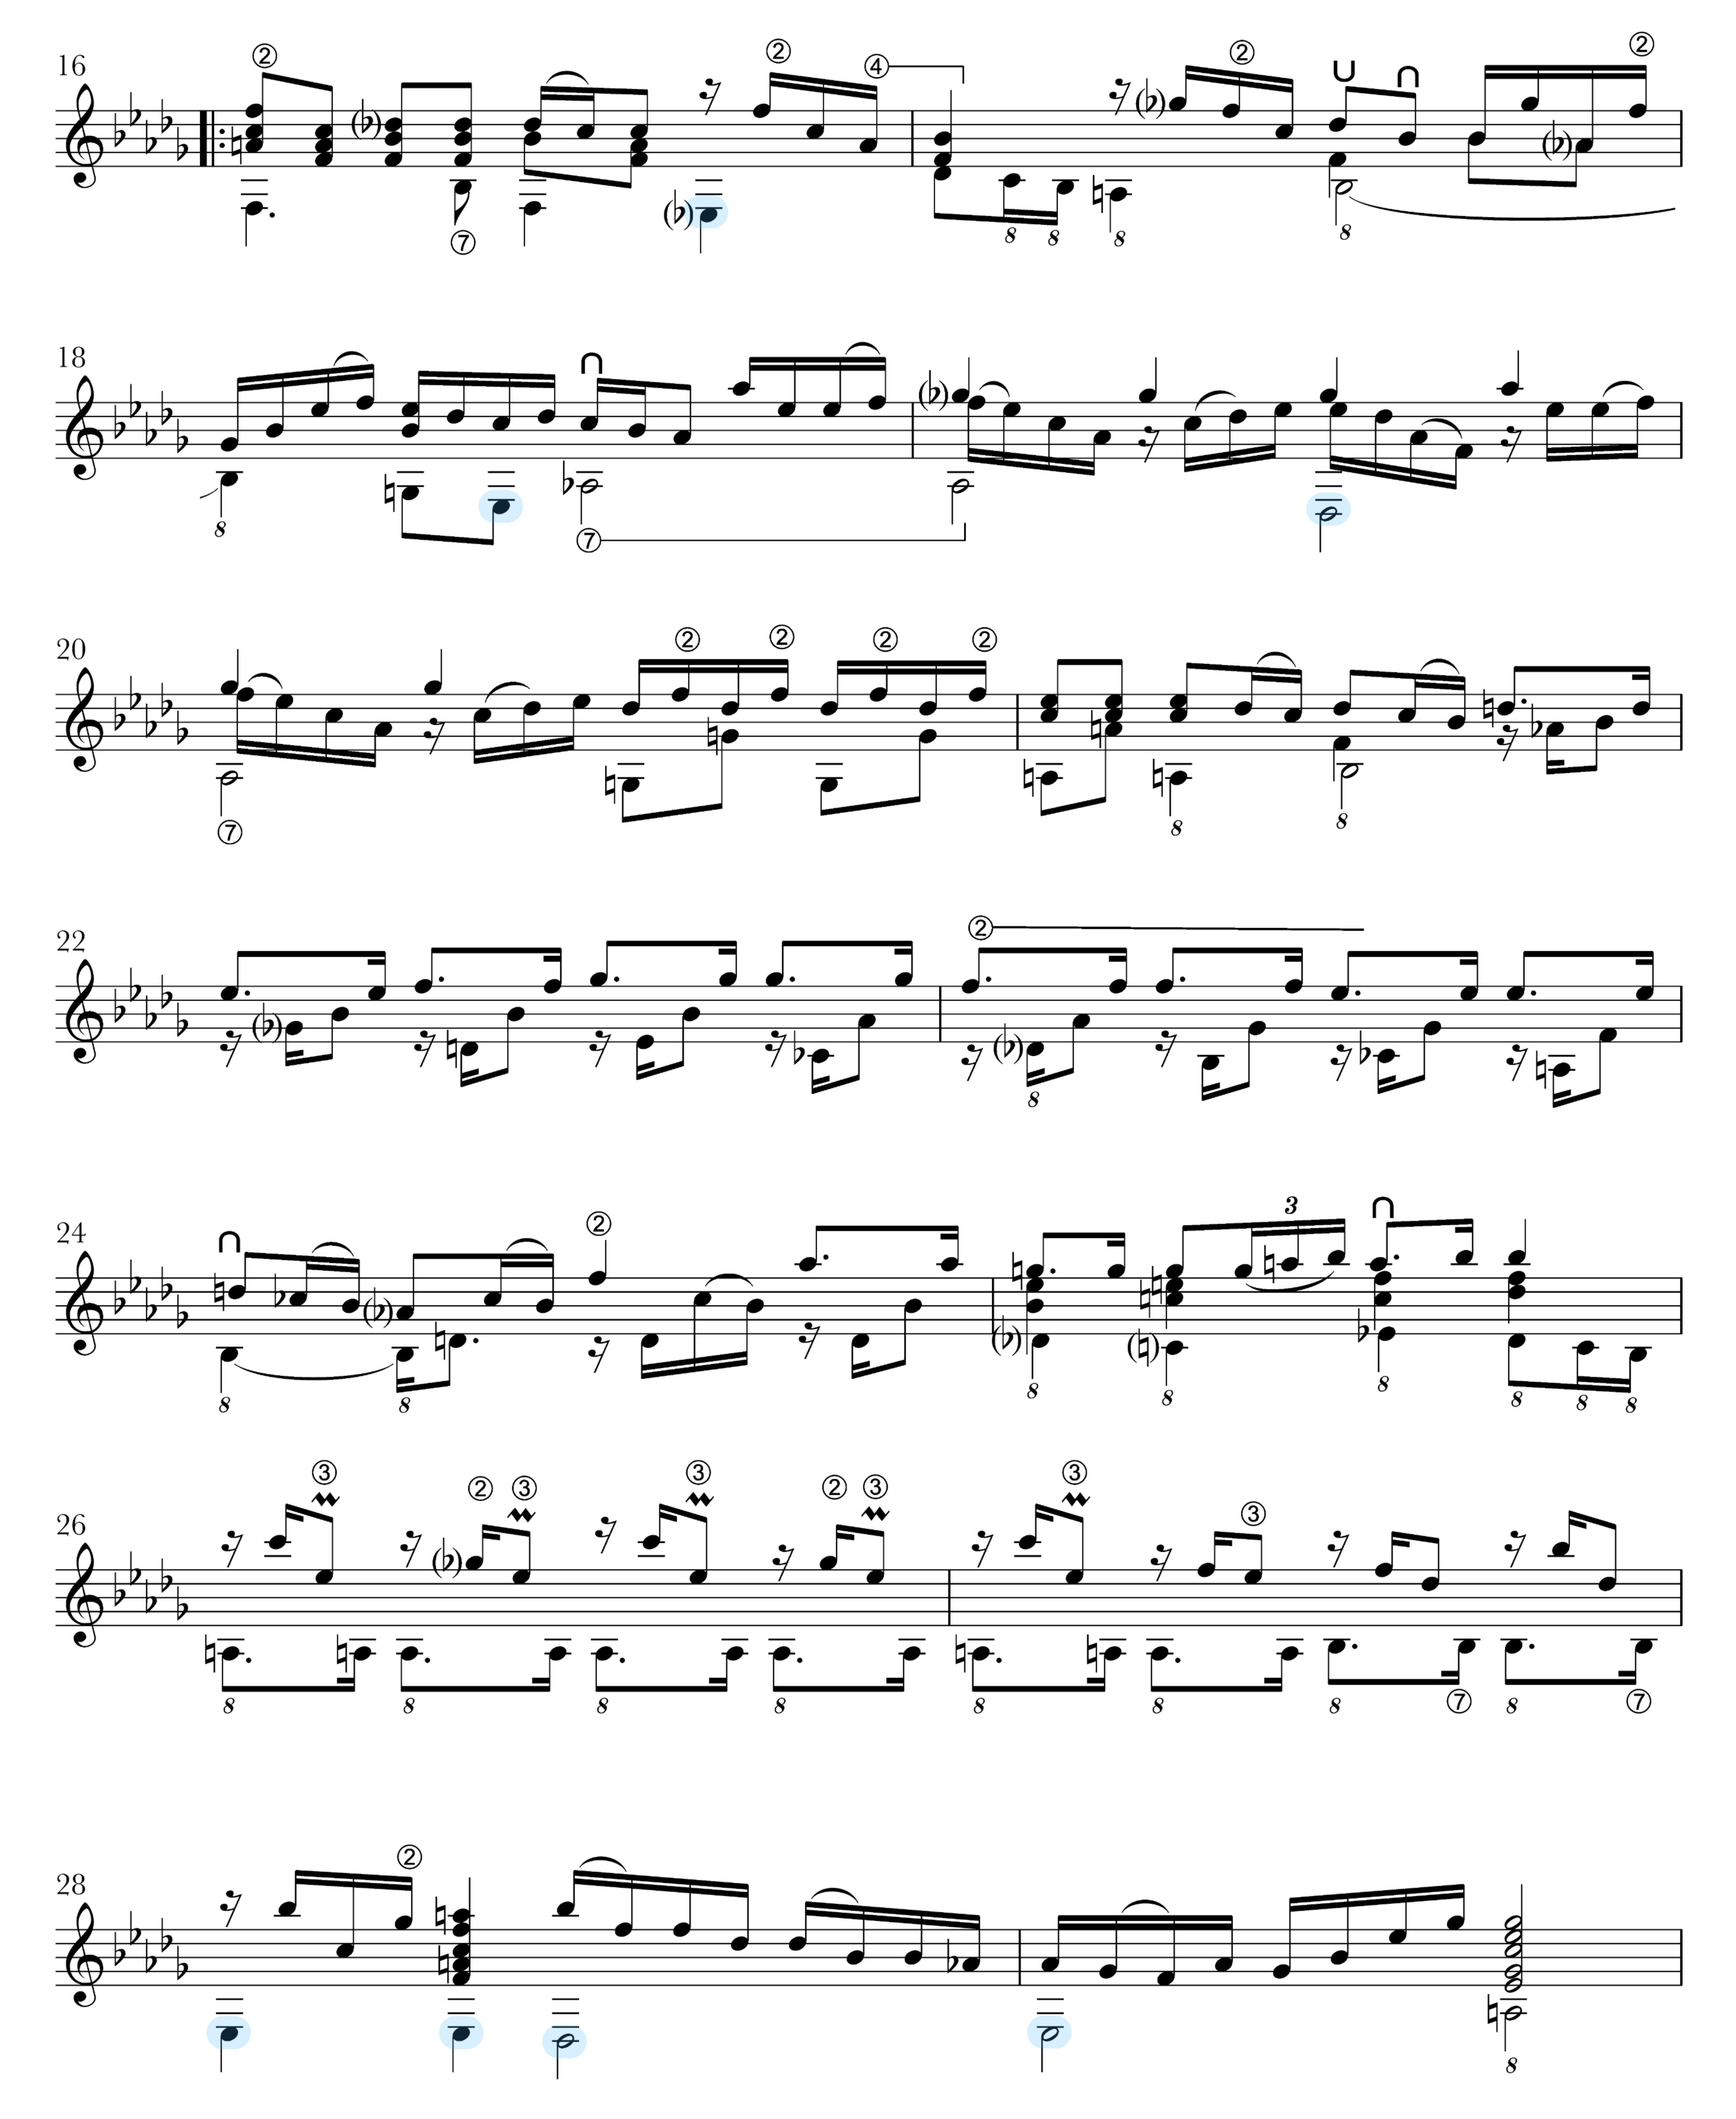

# Tombeau for Logy

"Tombeau sur la Mort de M. Comte d'Logy arrivée 1721"

### Silvio Leopold Weiss

(1687 - 1750)

<sup>\*</sup> Notes annotated in blue are out of range on a guitar with standard tuning