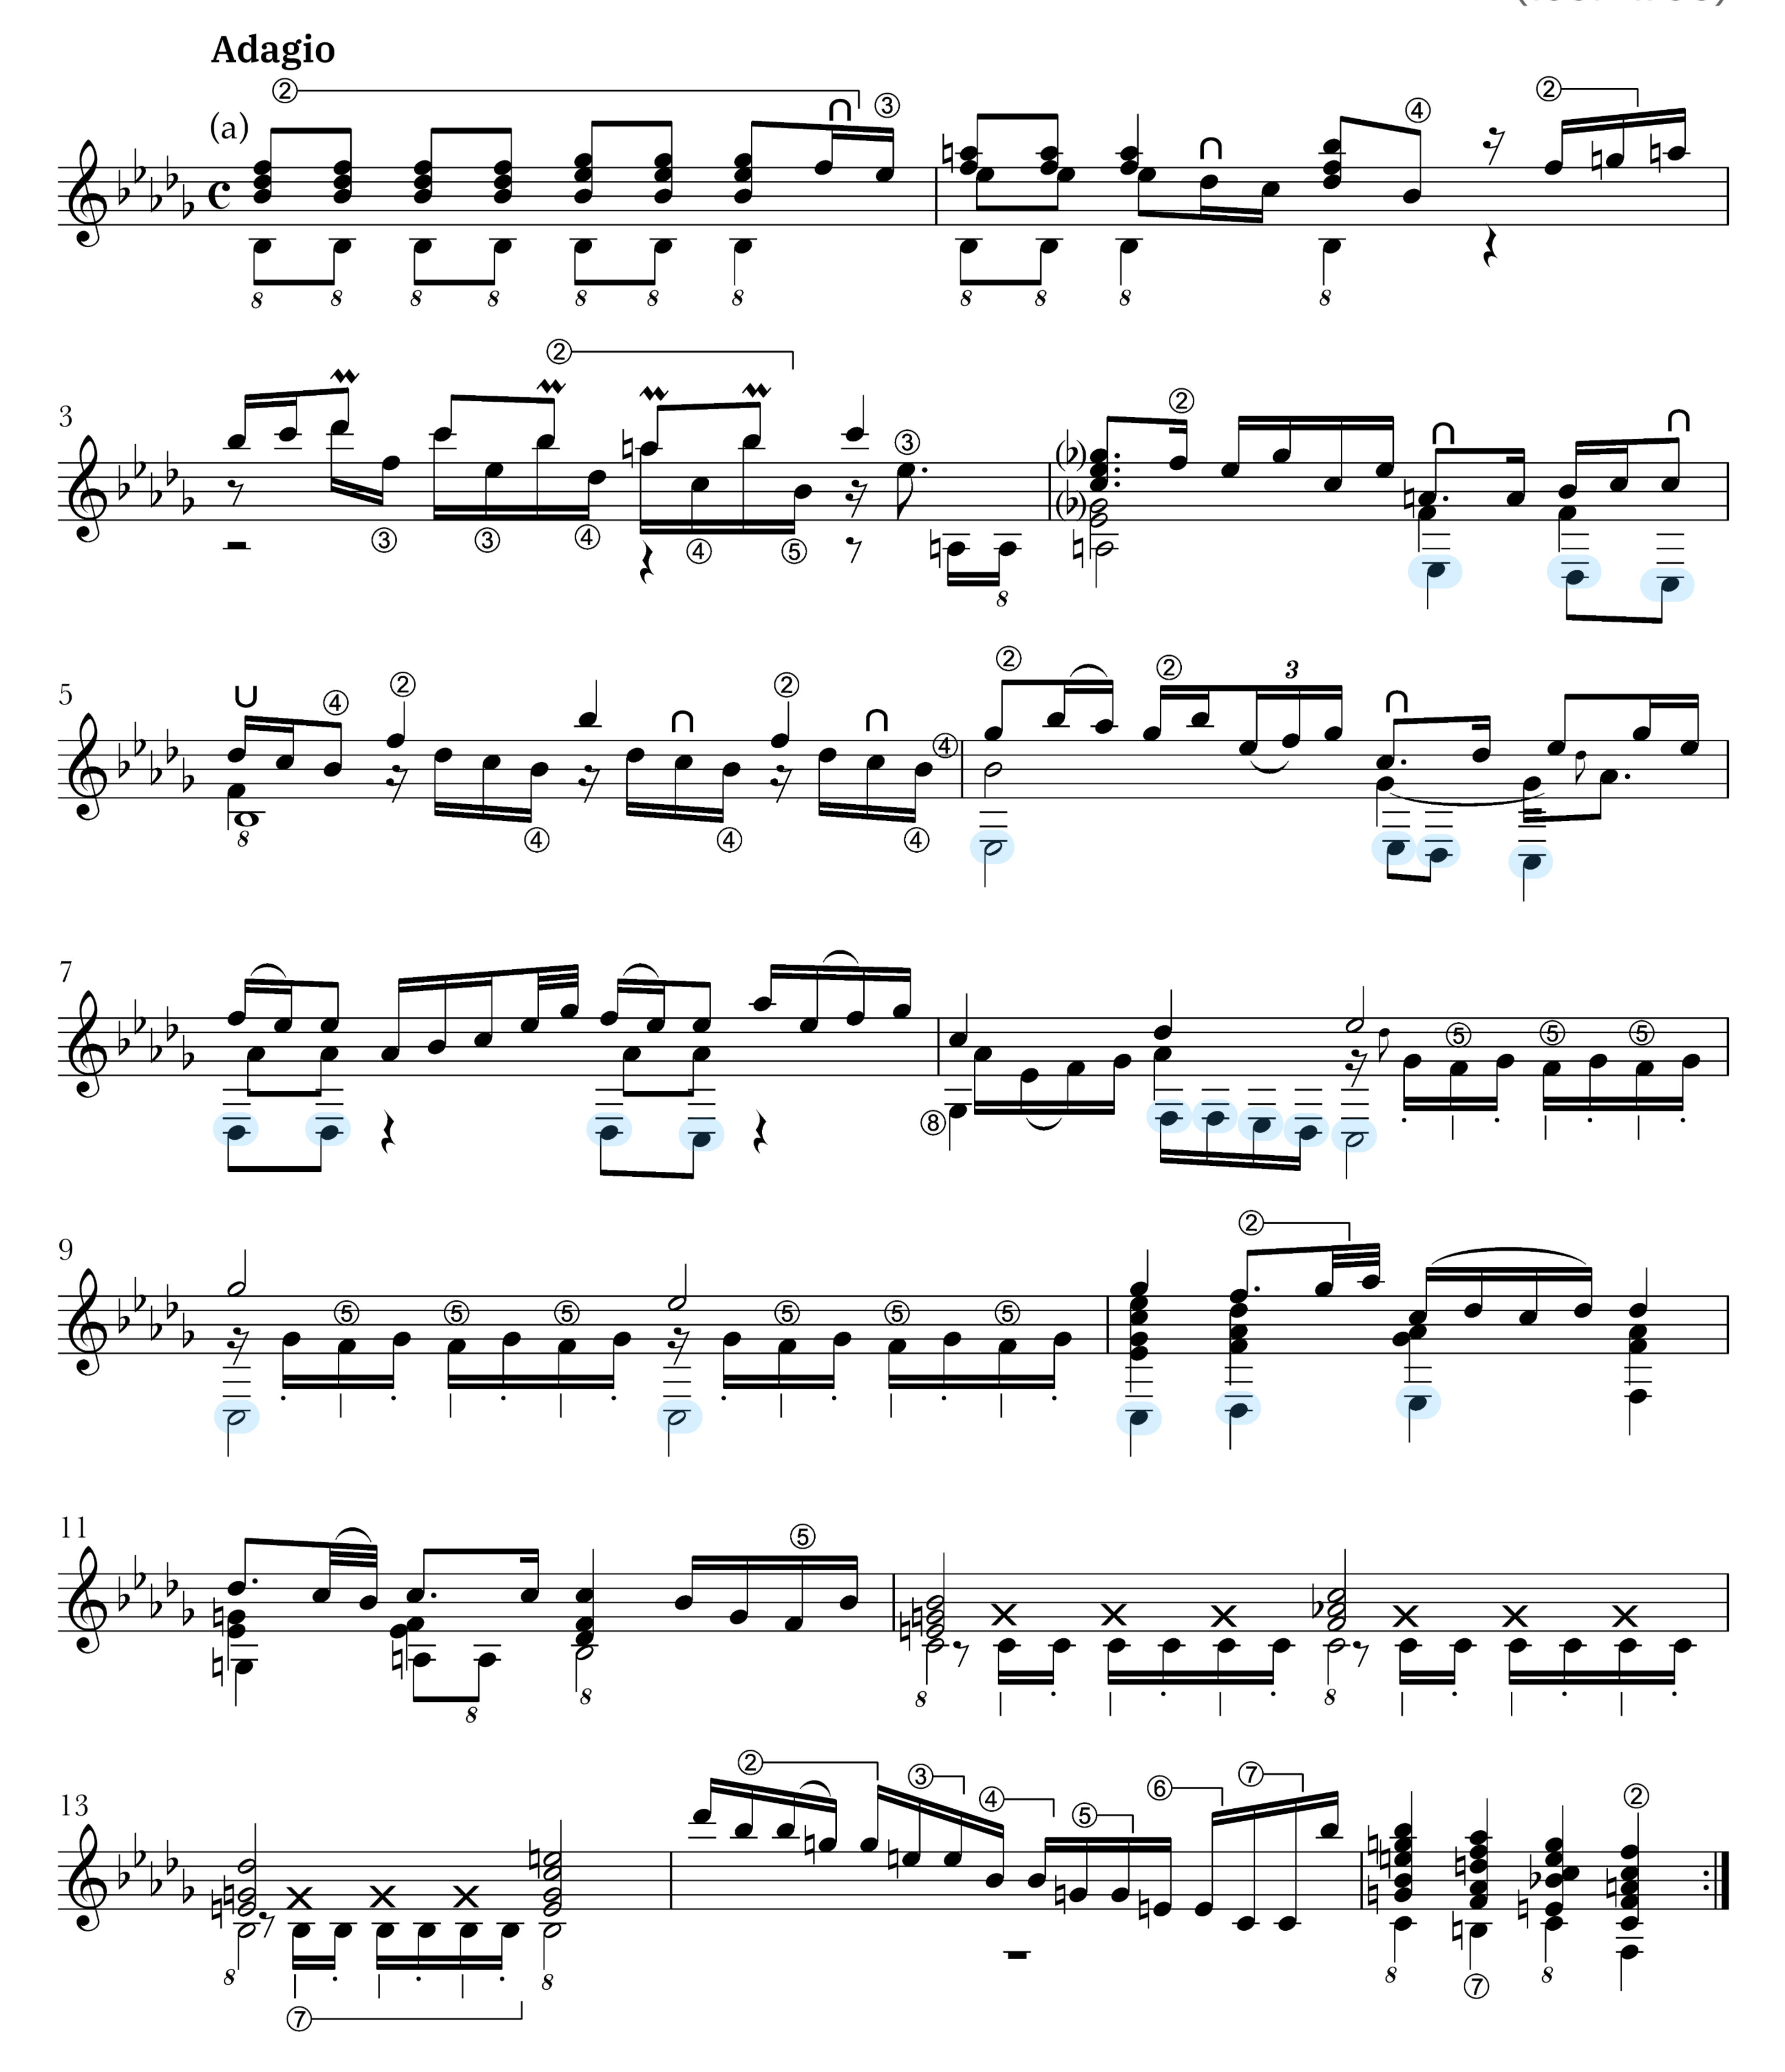

# Tombeau for Logy

"Tombeau sur la Mort de M. Comte d'Logy arrivée 1721"

### Silvio Leopold Weiss

(1687 - 1750)

<sup>\*</sup> Notes annotated in blue are out of range on a guitar with standard tuning