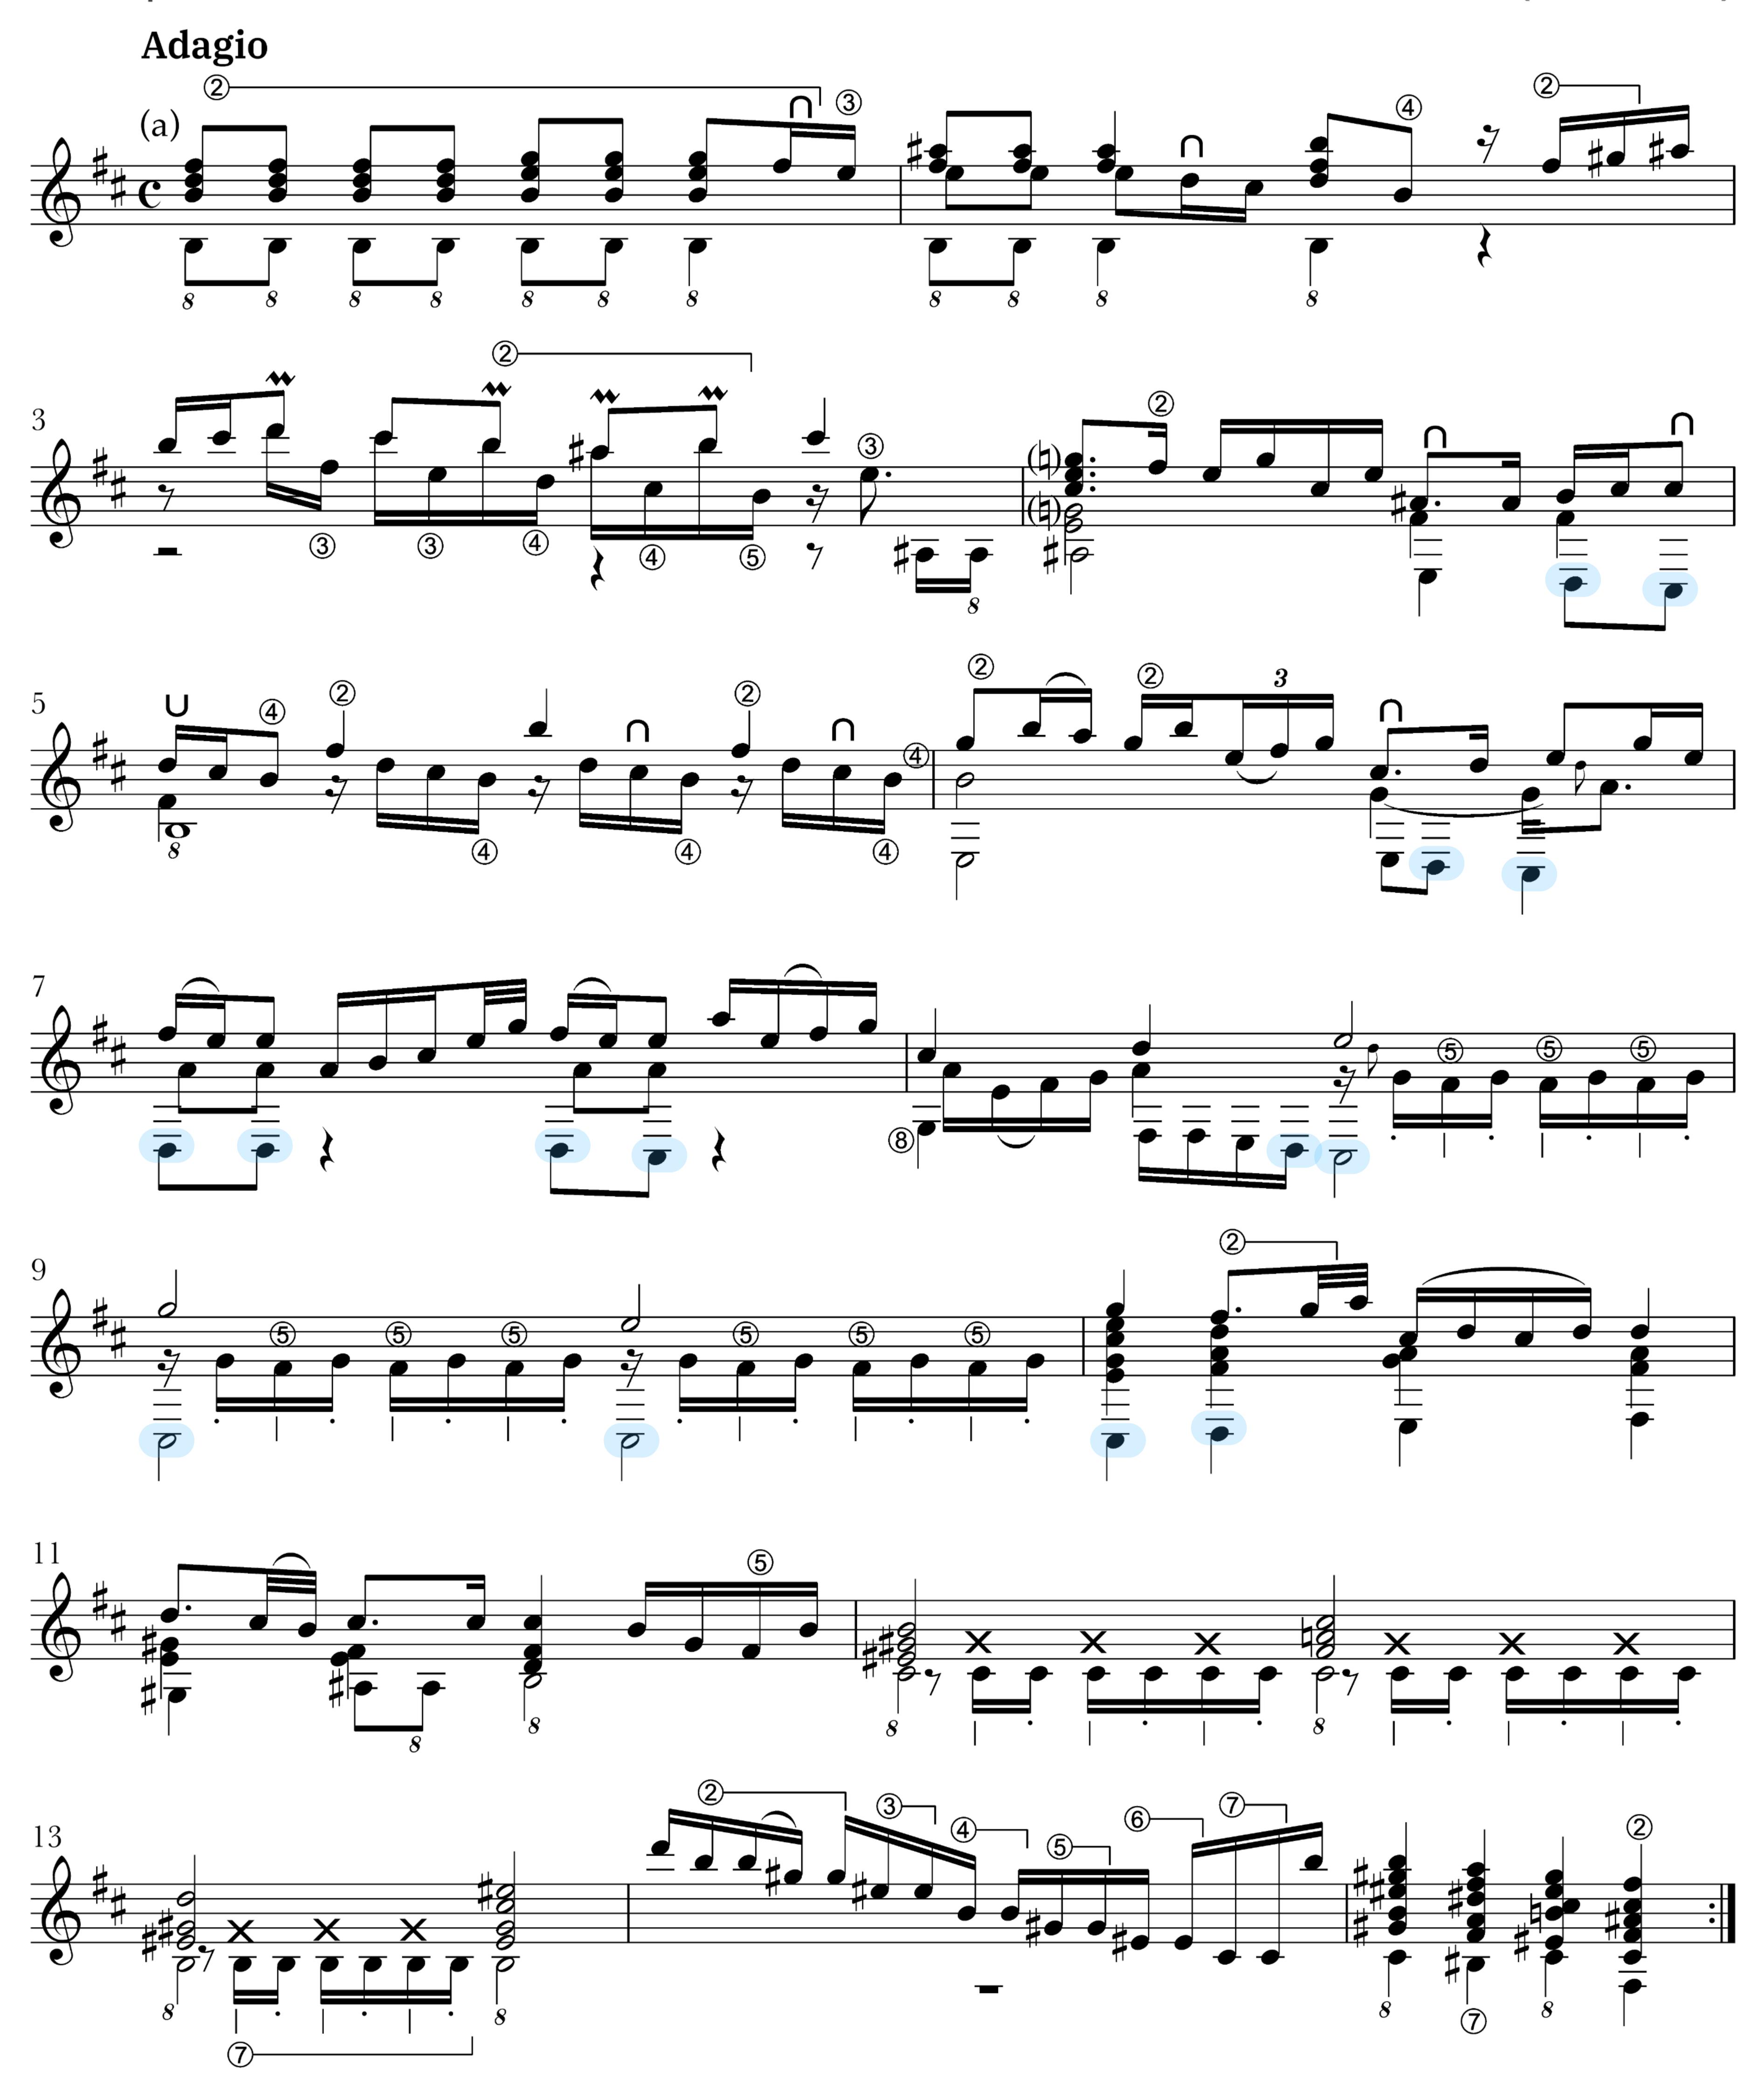

# Tombeau for Logy

Silvio Leopold Weiss

"Tombeau sur la Mort de M. Comte d'Logy arrivée 1721" (transposed to B Minor)

(1687 - 1750)

<sup>\*</sup> Notes annotated in blue are out of range on a guitar with standard tuning