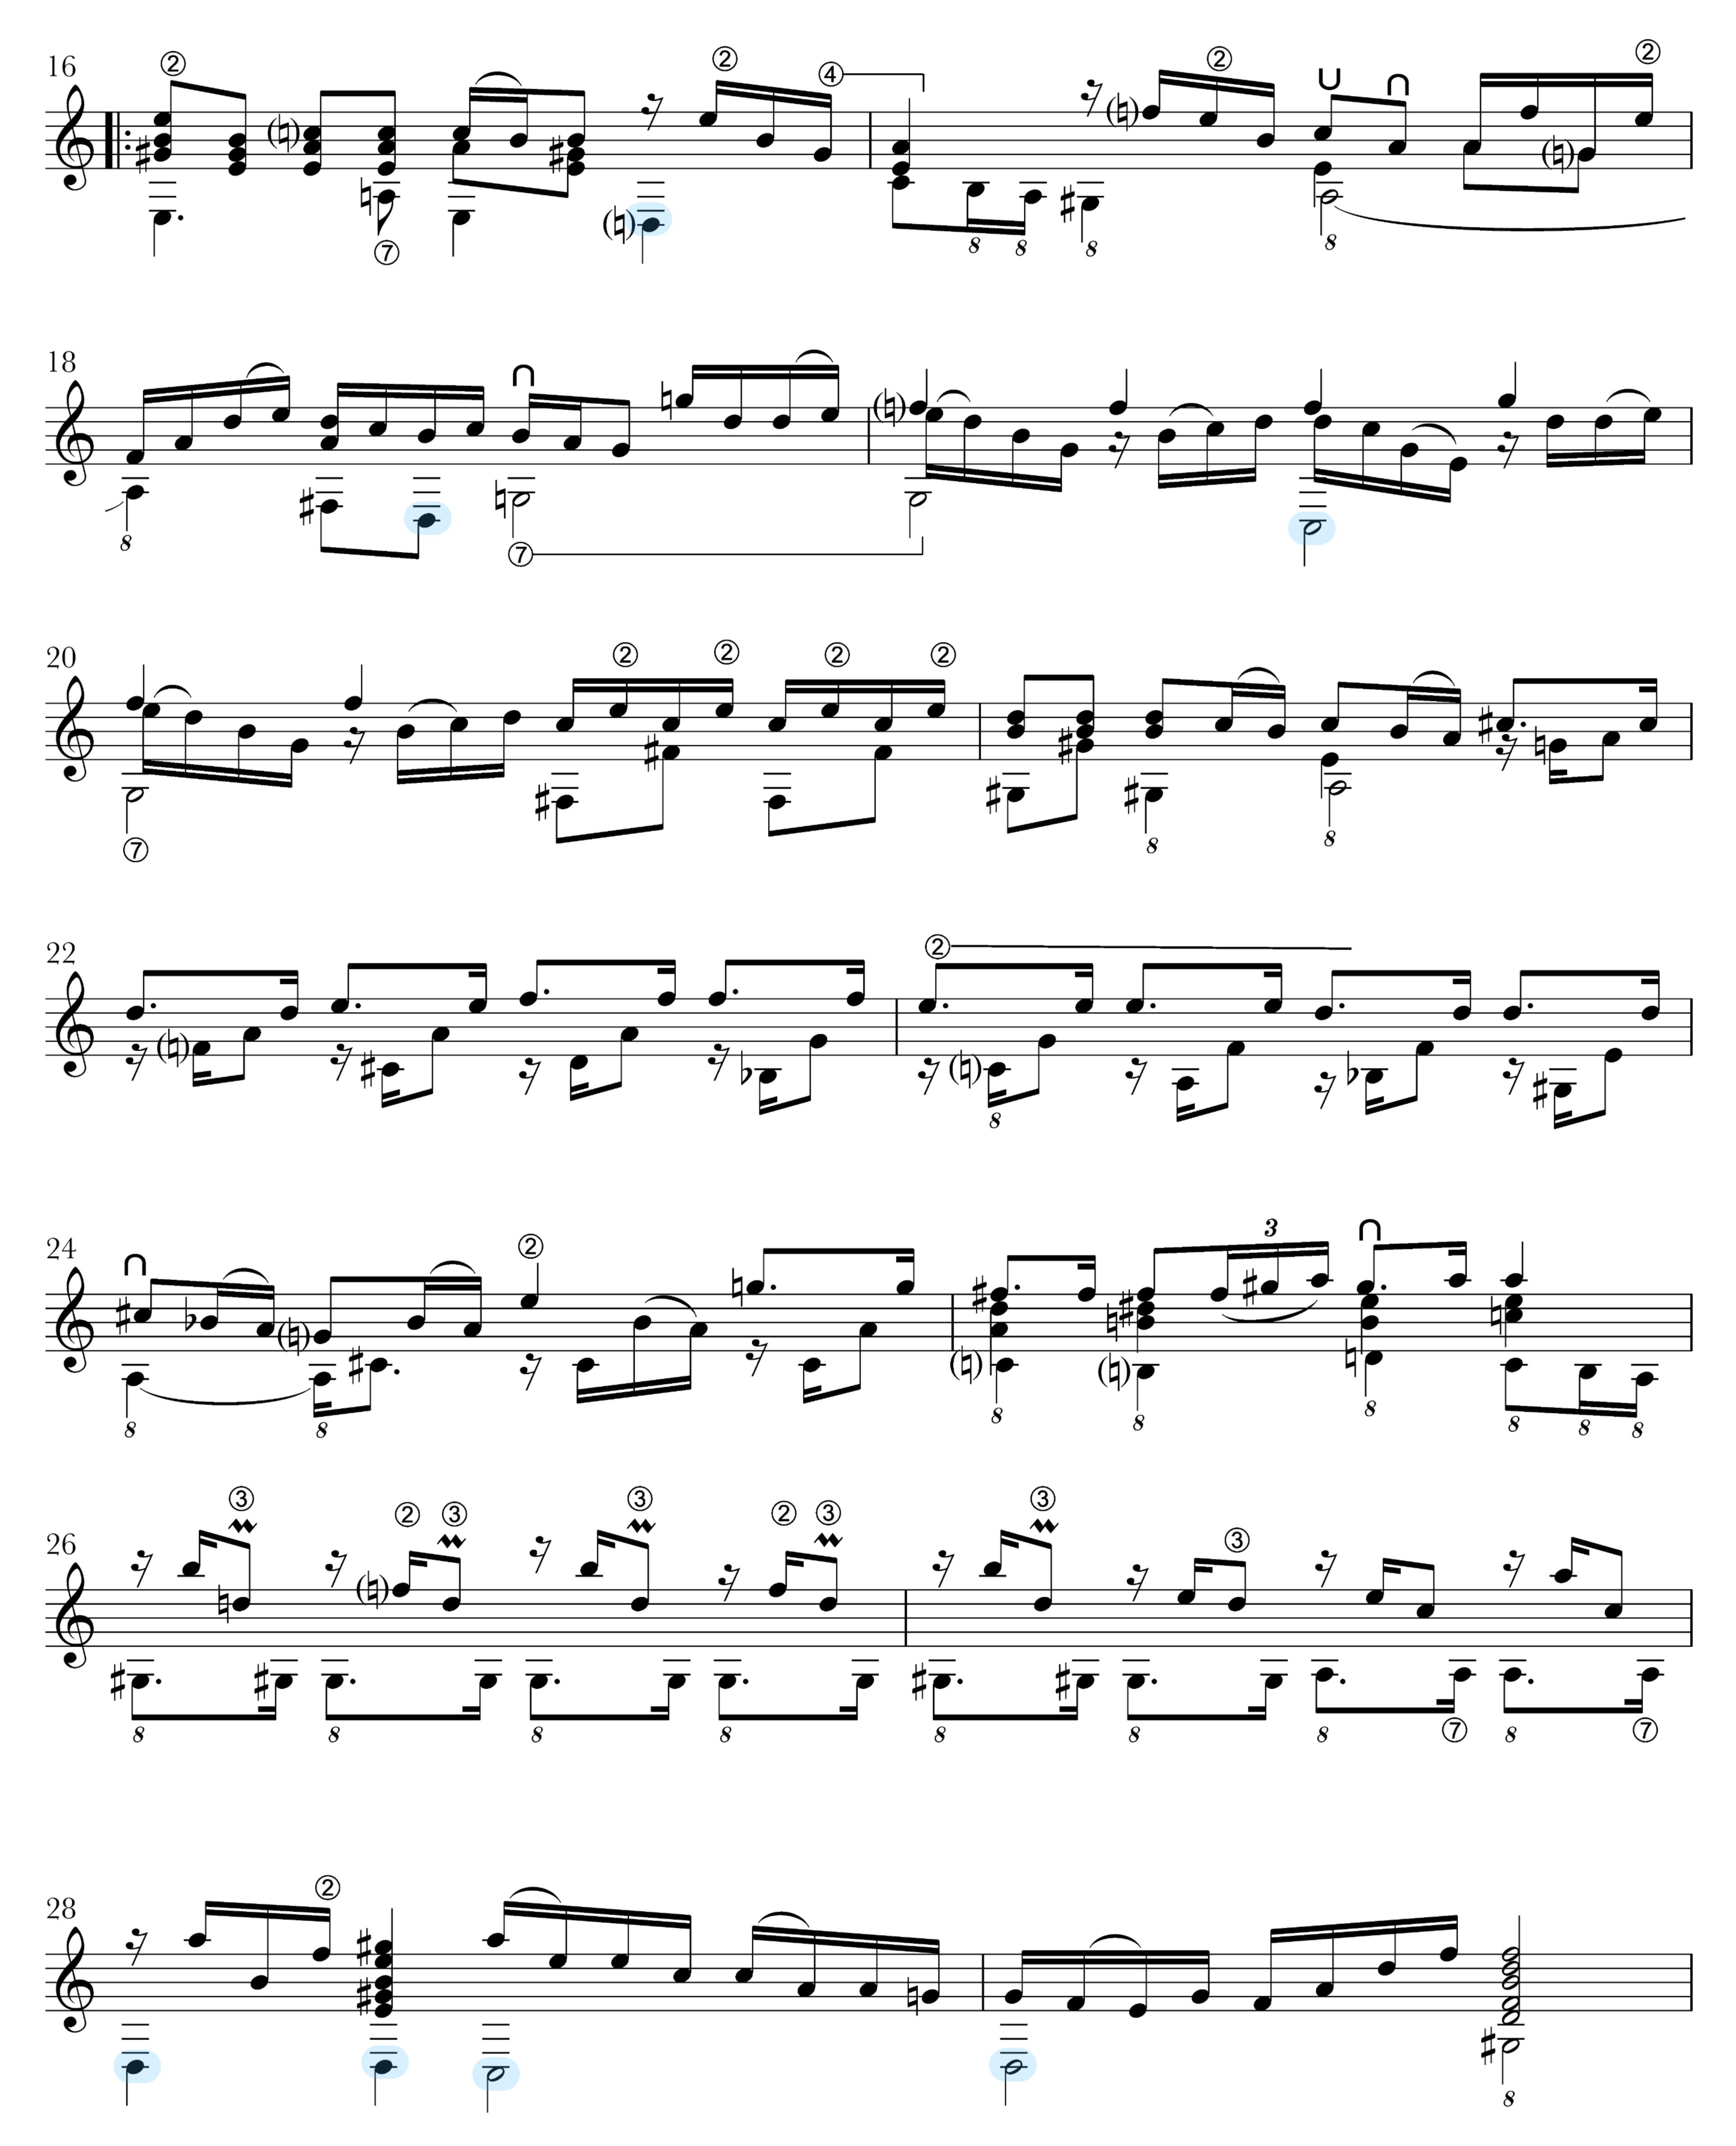

# Tombeau for Logy

Silvio Leopold Weiss

"Tombeau sur la Mort de M. Comte d'Logy arrivée 1721" (transposed to A Minor)

(1687 - 1750)

<sup>\*</sup> Notes annotated in blue are out of range on a guitar with standard tuning